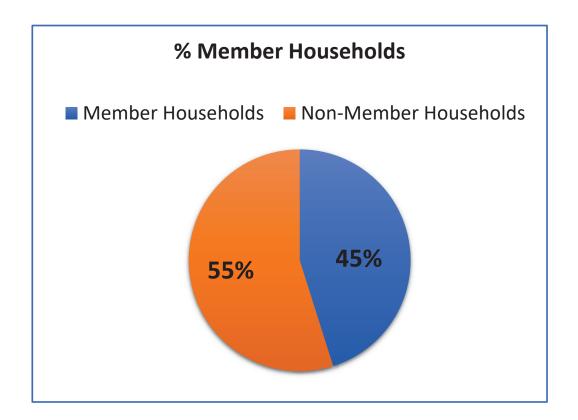

## **GNHA Financial Report 2017**

| Opening Balance 1/1/17        |    | \$15,723.14 |                                 |
|-------------------------------|----|-------------|---------------------------------|
| Add Deposits/Credits          | 1) | \$10,473.07 | Membership dues                 |
|                               | 2) | \$0.00      |                                 |
|                               | 3) | \$0.00      |                                 |
| Total Deposits                |    | \$10,473.07 |                                 |
|                               |    |             | <u>Expenses</u>                 |
| Less Expenses                 | 1) | \$8,112.00  | Chief's Overtime Program        |
|                               | 2) | \$749.00    | Easter Egg Hunt and Garage Sale |
|                               | 3) | \$514.56    | Marketing-Website               |
|                               | 6) | \$577.00    | Annual Meeting                  |
|                               | 7) | \$750.00    | Garden Club                     |
|                               | 8) | \$90.00     | Miscellaneous                   |
|                               | 9) | \$919.00    | Insurance                       |
| Total Expenses                |    | \$11,711.56 | Total                           |
| Ending Account Balance        |    | \$14,484.65 |                                 |
| Savings Account               |    | \$501.32    | Current Membership              |
| Interest                      |    | 0.22        | Member Households               |
| Total Savings                 |    | \$501.54    | Non-Member Households           |
| _                             |    |             | Total Homes                     |
| <b>Total Association Cash</b> |    | \$14,986.19 | Membership %                    |