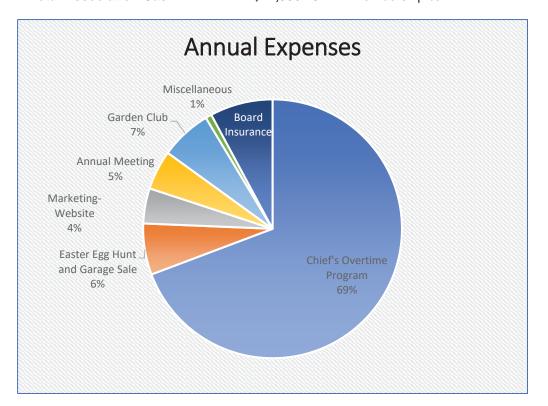

## **GNHA Financial Report 2017**

| Opening Balance 1/1/17        |    | \$15,723.14 |                                 |
|-------------------------------|----|-------------|---------------------------------|
| Add Deposits/Credits          | 1) | \$10,473.07 | Membership dues                 |
|                               | 2) | \$0.00      |                                 |
|                               | 3) | \$0.00      |                                 |
| Total Deposits                |    | \$10,473.07 |                                 |
|                               |    |             | <u>Expenses</u>                 |
| Less Expenses                 | 1) | \$8,112.00  | Chief's Overtime Program        |
|                               | 2) | \$749.00    | Easter Egg Hunt and Garage Sale |
|                               | 3) | \$514.56    | Marketing-Website               |
|                               | 6) | \$577.00    | Annual Meeting                  |
|                               | 7) | \$750.00    | Garden Club                     |
|                               | 8) | \$90.00     | Miscellaneous                   |
|                               | 9) | \$919.00    | Insurance                       |
| Total Expenses                |    | \$11,711.56 | Total                           |
| Ending Account Balance        |    | \$14,484.65 |                                 |
| Savings Account               |    | \$501.32    | Current Membership              |
| Interest                      |    | 0.22        | Member Households               |
| Total Savings                 |    | \$501.54    | Non-Member Households           |
| _                             |    |             | Total Homes                     |
| <b>Total Association Cash</b> |    | \$14,986.19 | Membership %                    |