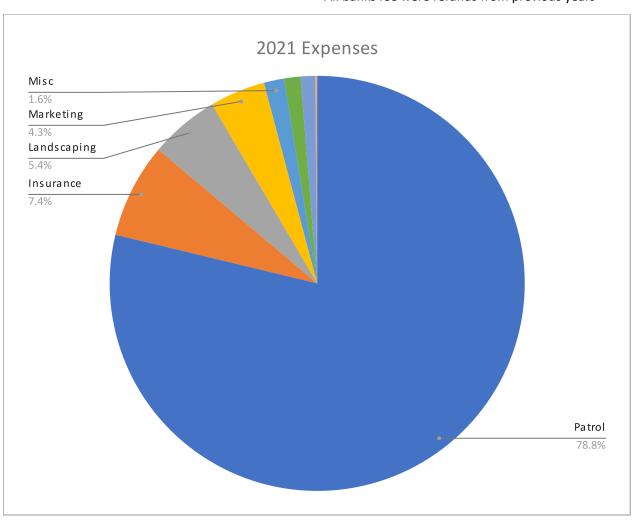

| Category               | Sum of Amount |
|------------------------|---------------|
| Patrol                 | -10203        |
| Insurance              | -955          |
| Landscaping            | -700          |
| Marketing              | -560          |
| Misc                   | -204.17       |
| Postage                | -166          |
| Administration         | -146          |
| Website                | -20.17        |
| Supplies               | -15.4         |
| Bank Fees              | 75.66         |
| <b>Paypal Deposits</b> | 4130.16       |
| Check Deposits         | 14825.2       |
| <b>Grand Total</b>     | 6061.28       |

| Income               |          |
|----------------------|----------|
| Member Income        | 17955.36 |
| Donation Income      | 1000     |
| Total Income         | 18955.36 |
| Expense              |          |
| Patrol               | -10203   |
| Administrative       | -146     |
| Marketing & Web      | -580.17  |
| Landscaping          | -700     |
| Postage and Supplies | -181.4   |
| Bank Fees            | 75.66    |
| Misc                 | -204.17  |
| Insurance            | -955     |
|                      |          |

Total Expense -12894.08

Net Income(Loss) 6061.28

All banks fee were refunds from previous years